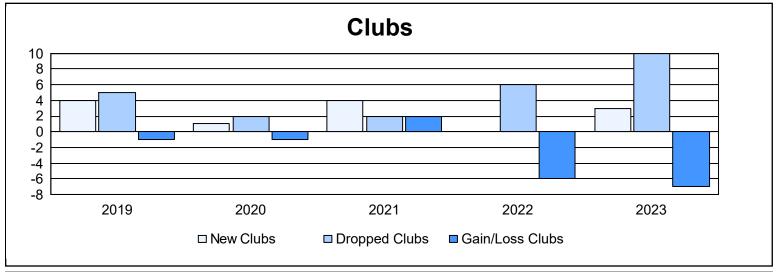

| Year      | New<br>Clubs | Dropped<br>Clubs | Gain/<br>Loss<br>Clubs | New<br>Members | Charter<br>Members | Reinstate<br>Members | Transfer<br>Members | Total<br>Member<br>Added | Total<br>Members<br>Dropped | Gain/<br>Loss<br>Members |
|-----------|--------------|------------------|------------------------|----------------|--------------------|----------------------|---------------------|--------------------------|-----------------------------|--------------------------|
| 2018-2019 | 4            | 5                | -1                     | 308            | 144                | 18                   | 27                  | 497                      | 445                         | 52                       |
| 2019-2020 | 1            | 2                | -1                     | 237            | 24                 | 39                   | 8                   | 308                      | 522                         | -214                     |
| 2020-2021 | 4            | 2                | 2                      | 176            | 96                 | 11                   | 4                   | 287                      | 413                         | -126                     |
| 2021-2022 | 0            | 6                | -6                     | 215            | 9                  | 10                   | 20                  | 254                      | 499                         | -245                     |
| 2022-2023 | 3            | 10               | -7                     | 269            | 94                 | 12                   | 14                  | 389                      | 554                         | -165                     |
| Average   | 2            | 5                | -3                     | 241            | 73                 | 18                   | 15                  | 347                      | 487                         | -140                     |